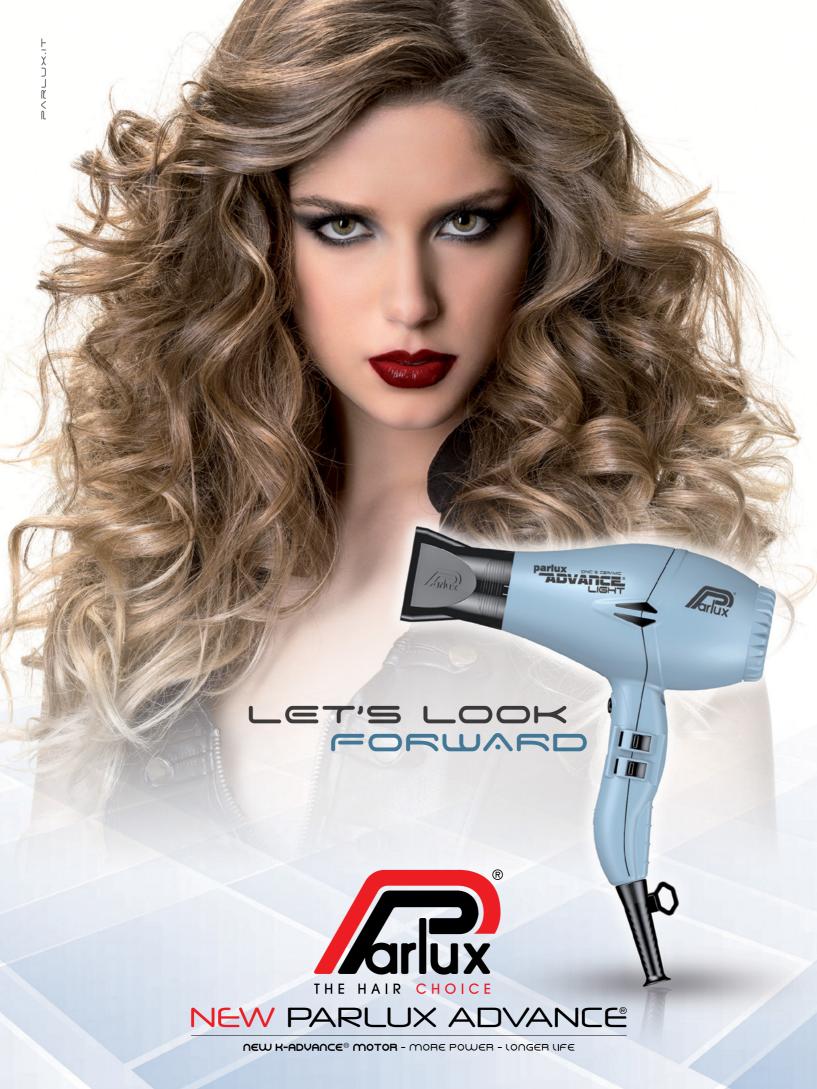

## Specific hair and scalp care products and tools to keep you at the top of your game

3 PARLUX has recently released the new PARLUX ADVANCE®, featuring a new more-powerful and longer-lasting K-Advance® motor. Light and very powerful (2200 watt), this new model allows for 2500 work-hours and an air flow of 83 cubic meters per hour. Its modern ergonomic design and size, its new "non-heating" frontal body, new SOFT re-designed switches and better grip make it a sought after product for all salon professionals. The already popular Ionic and Ceramic technology has also been improved and allows for better and quicker drying. And as always, all materials comply with the Parlux energy-saving, ozone free, and eco-friendly philosophy.